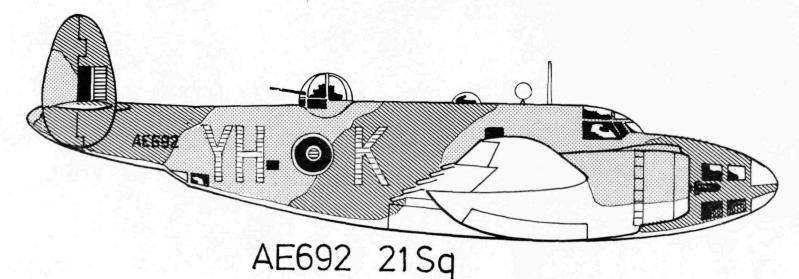

Whitley T4141 of No.3 (Coastal) OTU in an undignified position. We are not saying where but the answer is in 'RAF Aircraft T1000 to T9999' now available from the Sales Dept at £3.00 post free. (RAF Museum photo P.7933)