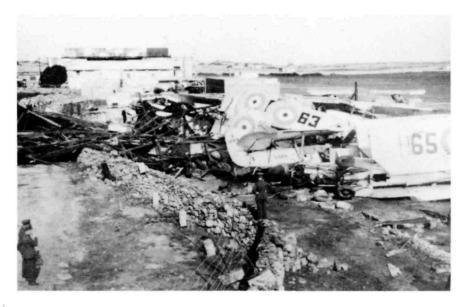

There was just enough room for a few pages on Rocs on floats, not the nicest aircraft in the world to fly.