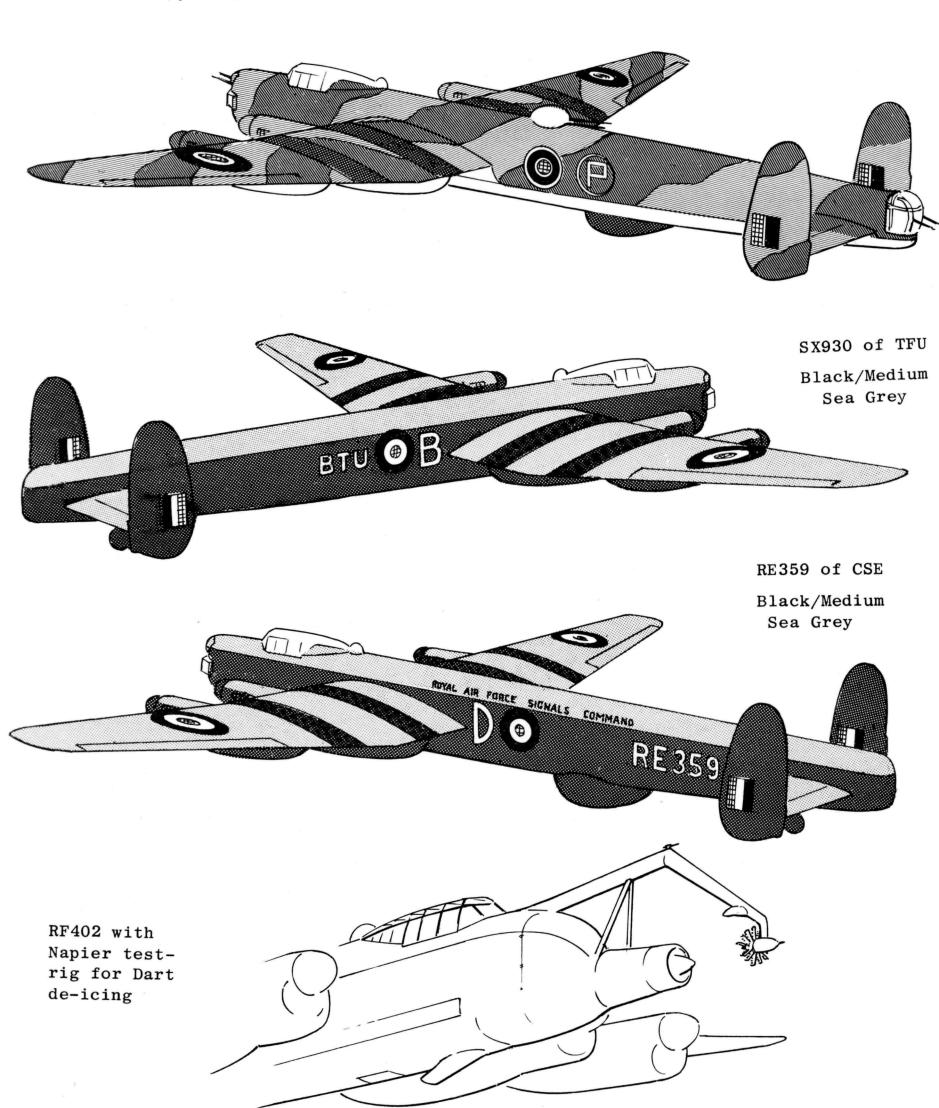

s II of EANS fitted with faired nose and tail for navigation trials

RE414 Mercury II of ERS for radio trials

RE367 Aries III; replacement for Aries II

RE418 Bristol Theseus 21 test bed

RF342 Anti-icing trials

RF368 Bristol Proteus test bed

RF402 Icing trials of dummy Napier Naiad in nose

 $\ensuremath{\mathsf{RF403}}$  Fitted with AS Pythons in outboard positions

RF498 Crusader of CBE for radio trials

RF523 Thor II of EAAS for armament trials

RF530 Napier Naiad test bed in nose

RF533 Extended nose for RAE firecontrol systems

RF844 Excalibur of CBE

SX971 RR Derwent test bed in bomb bay for NGTE

SX972 Bristol Proteus test bed in outer nacelles

SX873 Napier Nomad test bed in nose

G-37-1 Ex-RF533 RR Tyne test bed in nose

# **Avro Lincoln**

Prototype PW932 Brown/green/yellow



RF533 used for RAE radar trials



Lancastrian nose fitted for EANS



Extended nose for MR.31





### RAF VIGILANTS



By 1940, the success of the light Fieseler Fi 156 Storch as a liaison aircraft operating in close support of ground forces had not gone unnoticed in both the UK and the USA. In Britain, several light civil aircraft had been tested as part of a new concept of unarmed, light army cooperation aircraft to replace the traditional, and now-vulnerable, Lysander class of multi-purpose aircraft. A small lightplane could provide the ability to land and take-off from short strips and provide a reasonable amount of short-range observation for the artillery. The reconnaissance tasks of the AC aircraft would, in future, be performed by camera-carrying fighters.

In the USA, the Stor