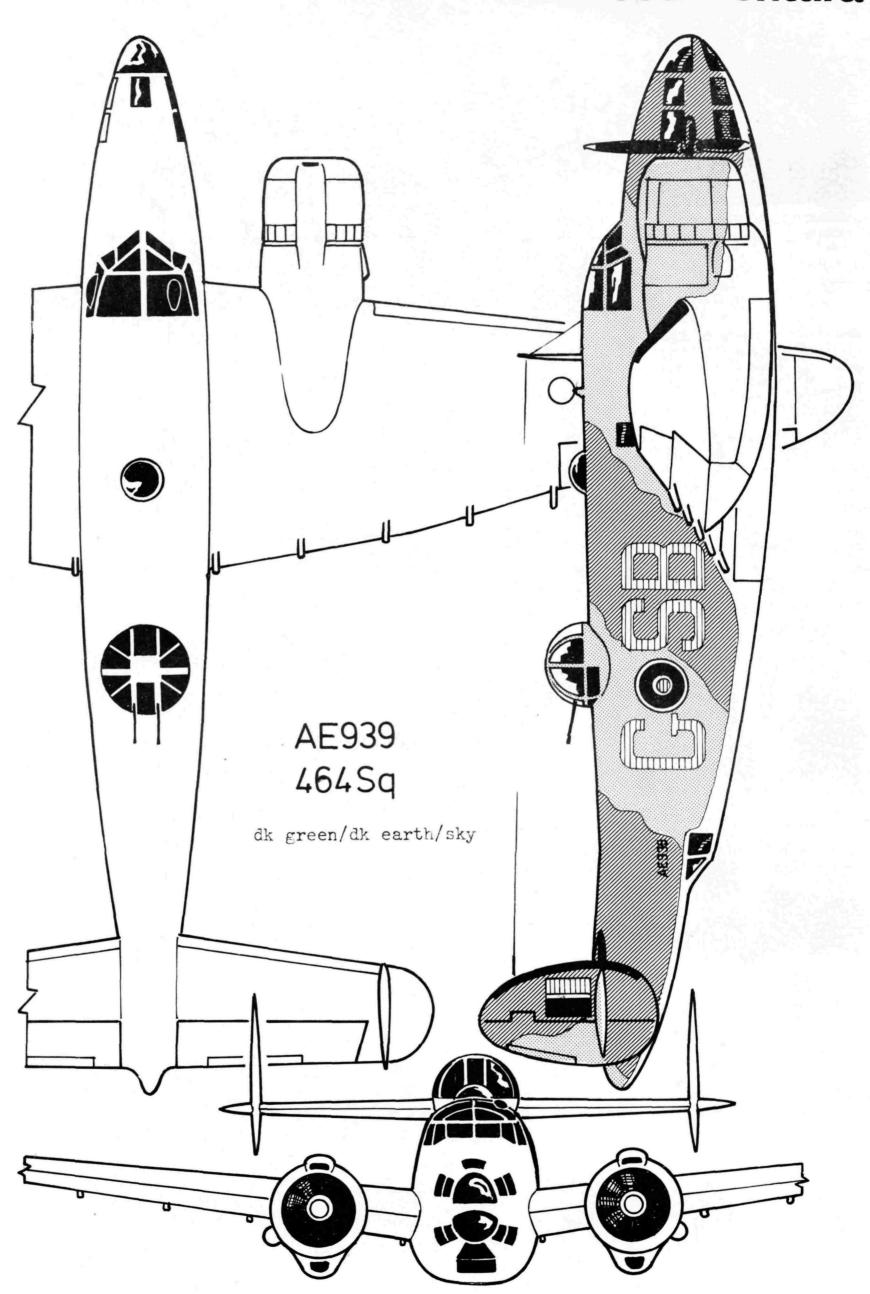

bbeville 18 9 September 1943 Boulogne 12 Merville 12

A/c

Miss

Serial

Target

The above tables show the number of sorties flown against each target, the aircraft missing from each squadron and the serial numbers of the aircraft involved.

In addition to these, a number of aircraft crashlanded back in the UK and were not repaired while a few suffered such damage from flak or fighters that they were struck off charge after returning to base. Fuller details can be found in the list of RAF Venturas.

The records kept by the three Ventura squadrons of the Second Tactical Air Force have various errors in respect of aircraft lost and the above tables are taken from the Bomber Command records of each operation.

AE742, YH-M of No.21 Squadron was lost on 15 March 1943



# **Lockheed Ventura**





dk green/dk earth/sky



## AE658 pre-delivery

dk green/dk earth/sky





FN974 34 O.T.U.

U.S.N. colours, sea grey/light gray

### SERVICE USE

| 10  | JERV I C       | E OSE               |                                                   |          |