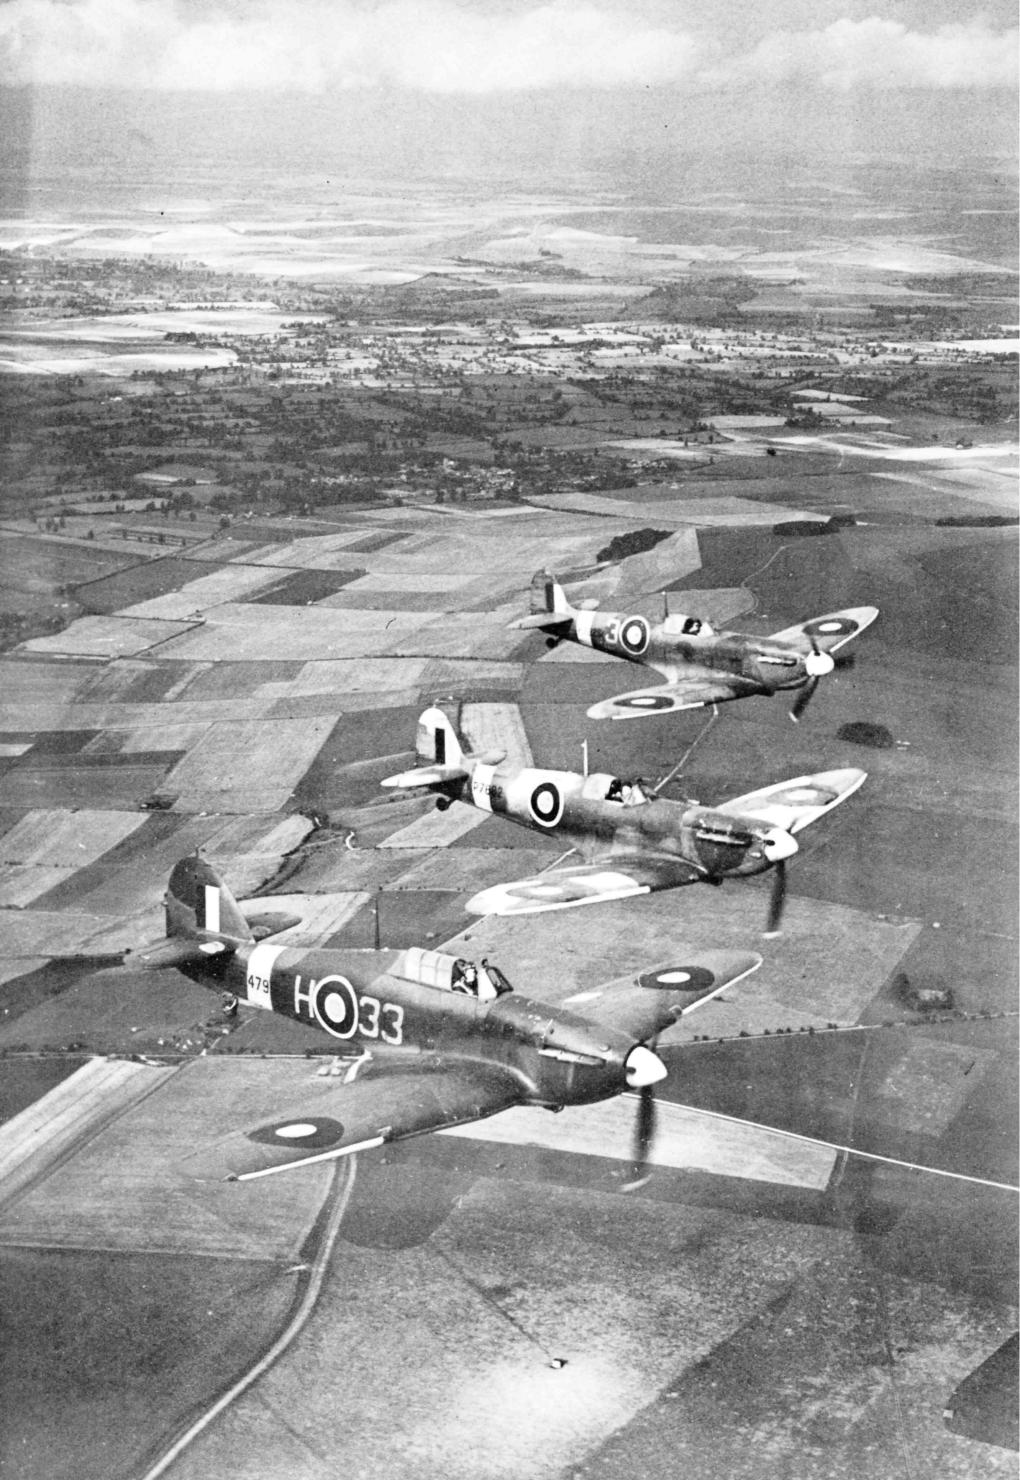

#### HEADING PHOTOGRAPH

This shows Mustang IIIs of No.315 Squadron, although no squadron codes or serial numbers are visible. The date is not known so the location of the photograph remains in doubt.