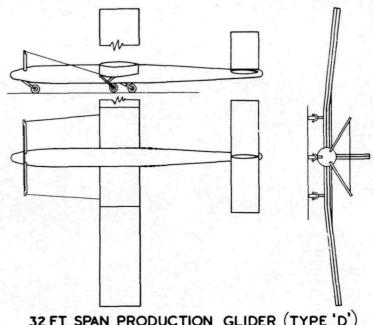

d was to fix a bridle tow from the ends of the

A 32-foot target glider in flight behind a Martinet



tow-bar.

On take-off, the tug became airborne first and the cable angle pulled the glider off the ground. Unlike troop-carrying gliders, normal towing was with the glider lower than the tug. Once airborne, the tow line was paid out to ensure some measure of safety for the tug when trainee gunners began blasting off ordnance.

If the target survived, the tow line was reduced to the same length as at take-off and the tug made its approach at 400 ft/min until the glider touched down when an automatic cable release activated. If this failed, the tug could cut itself loose and climb away.

Experiments were carried out for carrier use!

Three-view plan of the production 32-foot target glider



32 FT. SPAN PRODUCTION GLIDER (TYPE 'D')

### PICTURE PAGE







Three photographs on this page follow on from recent monographs and articles in AM. and it is intended that two pages in each issue should be devoted to 'the ones that got away'.

The heading photograph has been kindly supplied by Mr. E. Turner and shows one of No.295 Squadron's Stirling GT.IVs in the snow. LJ995 was coded 8Z-H and carries the name 'Bushwacker'. The artwork above the name is unclear but looks like Santa Claus with a top hat. There are also some emblems just aft of the nose transparency, presumably mission tallies. LJ995 hit trees on take-off from Rivenhall on 4 February 1945.

Halifax PN323 was delivered from the production line at the end of September 1945 but was retained by Handley Page. After ending it