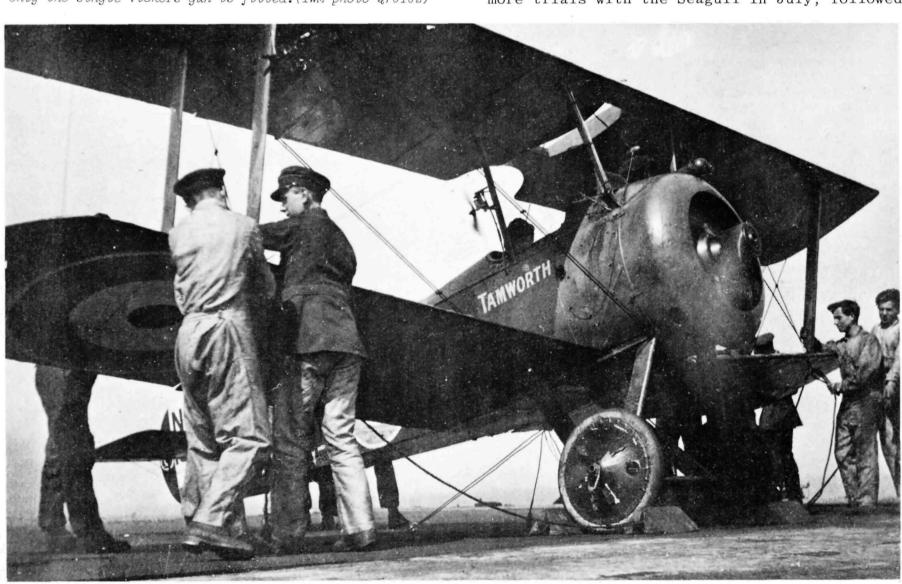

e Gloucester (ex-Nieuport) Sparrowhawk on 16 January 1922.

Next day, Argus left for another cruise to the Mediterranean with a complement of Panthers and two Fairey IIIB seaplanes (N2257 and N2258) plus two IIIDs (N9452 and N9456). Eight Panthers appear to have been aboard (N7430, N7469, N7473, N7481, N7482, N7529, N7530 and N7531). N7430 ditched on 24 March but the crew was picked up. Five aircraft were flown off for a dummy torpedo attack on the opposing fleet during exercises and on return to Portsmouth, three seaplanes shadowed the fleet and N7482 and N7469 were launched to intercept. Off the Isle of Wight, nine Cuckoos from Gosport carried out a torpedo attack on the battle squadron.

Cuckoos carried out DLT from June and there were more trials with the Seagull in July, followed by





One of No.4 Squadron's Bristol Fighters takes off from Argus en route to Kilia, Turkey, 11 October 1922

(IWM Q70161)

Bison and Blackburn trials on 22 August. Also trials with a radio-controlled aircraft took place on 31 August.

A crisis blew up in Turkey where the Greeks were being turned out of Asia by Kemal Ataturk's resurgent Turkish army. With political confusion reigning in the region, the former Allies were in a difficult position since they still retained forces on the shores of the Dardanelles to ensure it remaining open as an international waterway. Argus was despatched with Nightjars of No.203 Squadron aboard, arriving off Chanak on 27 September 1922. On 8 October, the seaplane carrier Ark Royal disembarked No.4 Squadron's Bristol Fighters to Argus which sailed on the 11th