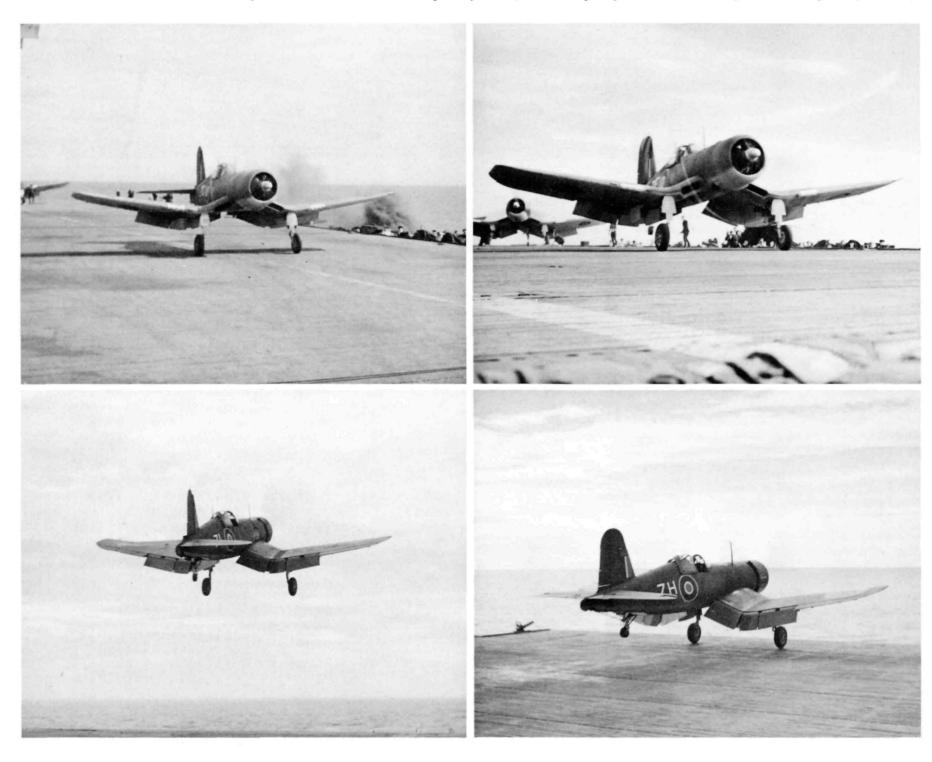

# **MUSTANG III**

In the previous issue of Aeromilitaria, we reviewed the original Allison-powered Mustangs delivered to the Royal Air Force. Development in the U.K. of a Merlin-powered Mustang bore fruit in the appearance of the Mustang III (USAAF P-51B and P-51C) and is described in detail in Air-Britain Digest for August 1970.

Fitment of a Merlin engine into a P-51A did not involve major redesign, the major visible changes being the deletion of nose guns and the removal of the air intake from above the nose to the beard position. The result was a 50 mph increase in top speed and freedom from low-level operations only. Mustang IIIs began to reach Fighter Command squadrons in February 1944 and were used both for low-level ground-attack missions and high-level escort for both No.2 Group's medium bombers and the heavies of the VIIIth Air Force.

Visibility from the Mustang I cockpit was poor and the same canopy was inherited by initial production Mustang IIIs. Bulged Malcolm hoods were later fitted and were also adopted by USAAF P-51Cs but visibility was still inadequate until the arrival of bubble-canopied P-51Ds which were designated Mustang IV by the RAF.