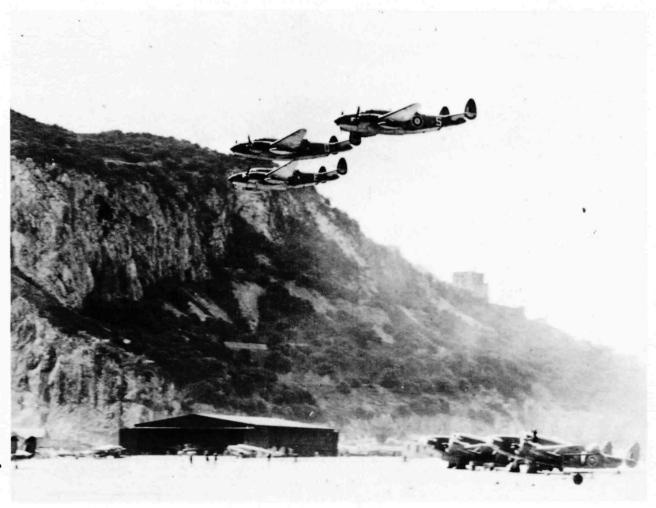

#### HEADING PHOTOGRAPH

This shows Mustang IIIs of No.315 Squadron, although no squadron codes or serial numbers are visible. The date is not known so the location of the photograph remains in doubt.