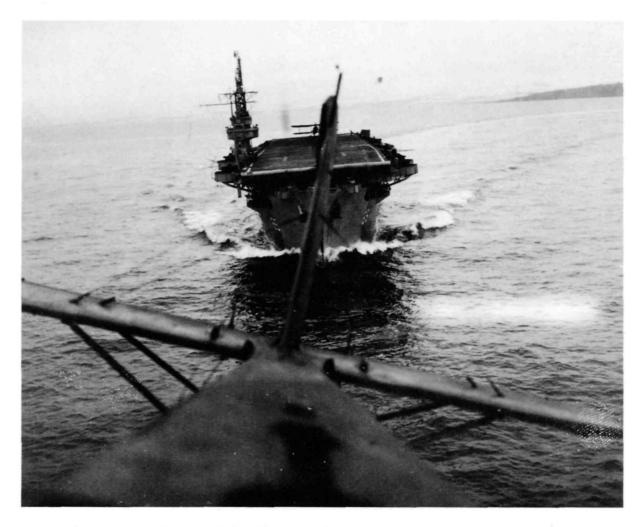

504Ns, Siskins, BFs, D.H.9As, Atlas, Fairey IIIF, Gamecock, Grebe, Woodcock and Wapiti. Every little helps!

#### WREXHAM

Mr. O. Constantine, 6 The Croft, Aston Deeside, Clwyd, CH5 3BA is researching the history of RAF Wrexham and would welcome any help our readers can give on the subject.

#### TWO-GUN LIZZIE

We have a photograph of a Lysander of No.16 Squadron UG-A with a pair of 20mm cannon strapped to the spats. Please tell us about it, someone?

Pier recognition experts will doubtless identify immediately the noble structure in the background of this evocative photograph kindly supplied by John Bagley. The Fairey IIIF is on the beach at Ventnor, Isle of Wight, and from the letter on the fin appears to be from the School of Naval Cooperation at Lee-on-Solent



## **HMS**

# SMITER



HMS Smiter engaged in dech-landing trials in the Firth of Forth, January 1945

During World War Two, the aircraft carrier became a familiar sight to those who flocked to cinemas in Britain and North America for a break from the wartime routine. Newsreels, the mainstay of visual presentation since the BBC had closed down its pioneering television service on the outbreak of war, brought the sights of war to the general public and the other services.

In the mind of all those who did not serve with carriers, the impression was of large ships flying off and landing on scores of aircraft, fighters, torpedo-bombers and divebombers. There was little thought given to the other carriers which bore little relationship to the fleet carriers. These were the escort carriers which made a major contrib