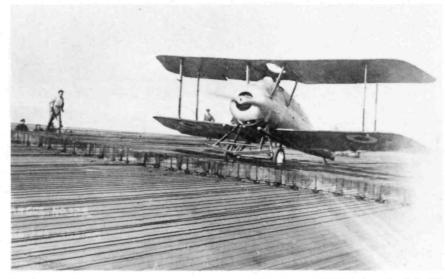

crashed but was repairable. Panther N7486 was not so lucky; after ditching, it sank. H.P.72 trials took place on 18 July; exactly which aircraft this was is unclear as the number quoted cannot be tied up with any H.P.aircraft (while N72 was not built).

When Argus left for a cruise to Scotland on 12 September, her complement consisted of Panthers N7475, N7476, N7479, N7515, N7527, N7535, IIID N9479, Flycatchers N9661, N9679 and N9680 and Bisons N9591, N9596, N9598, N9601 and N9602. The Bisons carried out gunnery spotting for the fleet en route and Argus returned to Portsmouth on 15 November.

She was due for another trip to the Mediterranean early in 1925 and embarked Bisons N9602, N9598, N9601, N9591 and N9595, Fairey IIIDs N9730, N9739, N9740 and N9741 plus two Seagull IIIs, N9642 and







Top: A Panther landing on Argus on 1 April 1921. Note the fore-and-aft arrester wires and the athwart-ships fences. The Panther carries a hydrovane under the nose to prevent nosing over when ditching. The cylinders under the wing roots are deflated flotation bags. (RAF Museum P 1530)

Centre: Panther N7453 'B' splays its undercarriage on landing (RAF Museum P 1528)

Bottom: Flying Officer Hicks prangs his Panther landing on Argus on 2 June 1921 (RAF Museum P 1527)

N9646. Bison N9602 went overside on 30 January but the pilot was rescued. Fairey IIID N9741 crashed outside the breakwater at Gibraltar on 5 March before Argus returned home on 2 April.

On 15 May, she sailed for Invergordon and Rosyth with seven Bisons aboard. No.401 Flight flew on from Leuchars on 2 June while Argus was