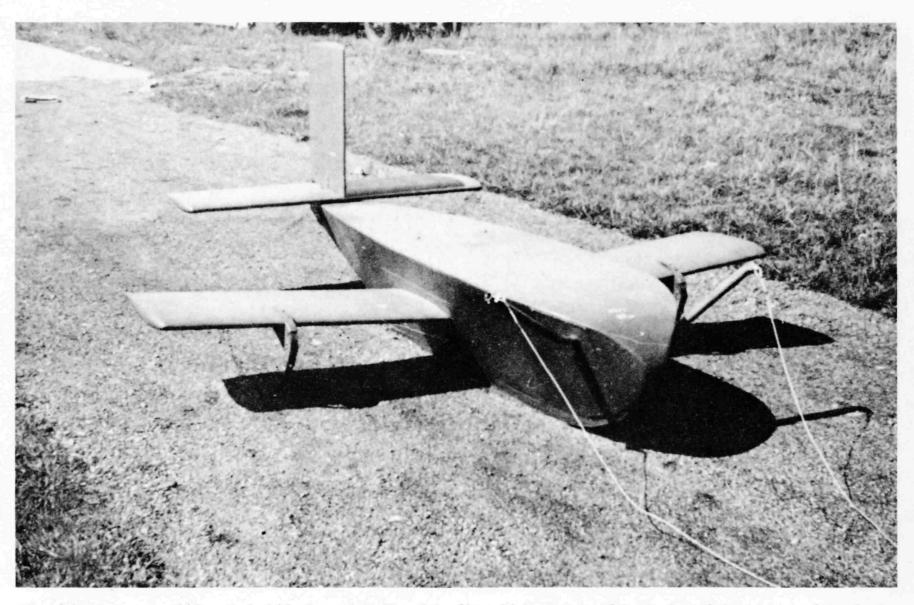

raft between the wars.

Offering less wind resistance, the glider target was a faster and more realistic object for ships' gunners to take aim at. The obvious choice of contractor was someone in the model aircraft trade and International Model Aircraft Ltd were given a contract to develop glider targets. They began with a series of experiments with small models towed first by cars and later by light aircraft which eventually led to a stable target with a span of eight feet.

The Admiralty in the meantime had decided to go for sixteen- and thirty-two-foot span targets and the bridle tow was modified to permit towing from a bar on the nose which



32 FT. SPAN PRODUCTION GLIDER. TYPE D.



8FT. SPAN EXPERIMENTAL GLIDER.



12 SQ.FT. HICH SPEED TARGET.



16FT SPAN PRODUCTION GLIDER TYPE A.



The eight-foot span glider used skids for take-off and landing which were found to be inefficient compared to wheels

gave improved longitudinal stability and improved general handling considerably. The original skid undercarriage was replaced in the larger gliders by wheels, the 32-footer having pairs in tandem for the main undercarriage with a single nose wheel. The 16-foot target flew first and trials took place during the autumn of 1943.

Five prototype 32-foot gliders were built for similar trials and were made of wood but the production examples were built of mild steel plate and was tested in March 1944. The Navy began acceptance trials in July of the same year.

A major problem with towed gliders was to attain stability with the minimum of movable trimming surfaces and servos but