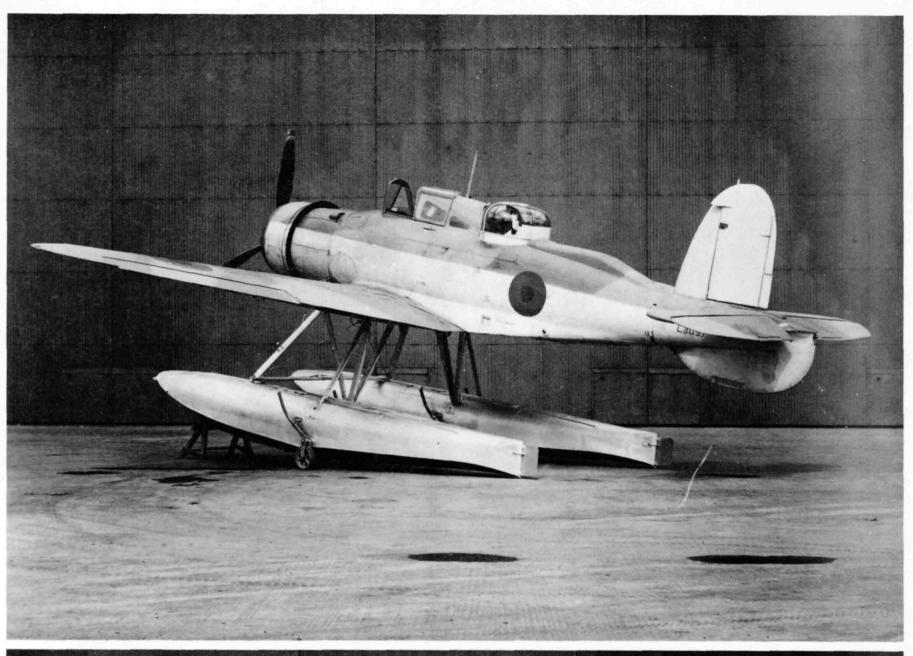

There was just enough room for a few pages on Rocs on floats, not the nicest aircraft in the world to fly.