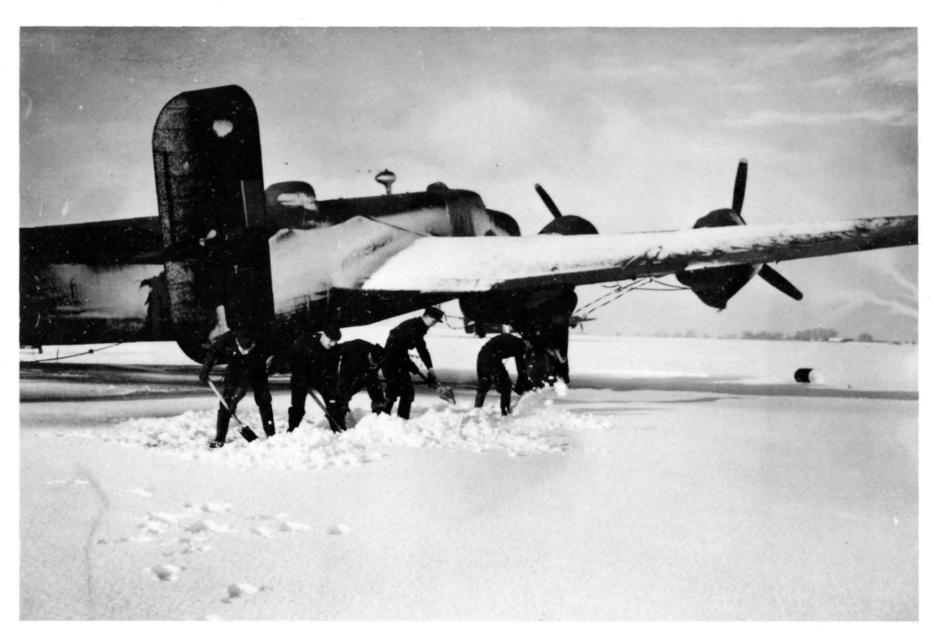

Whitley T4141 of No.3 (Coastal) OTU in an undignified position. We are not saying where but the answer is in 'RAF Aircraft T1000 to T9999' now available from the Sales Dept at £3.00 post free. (RAF Museum photo P.7933)