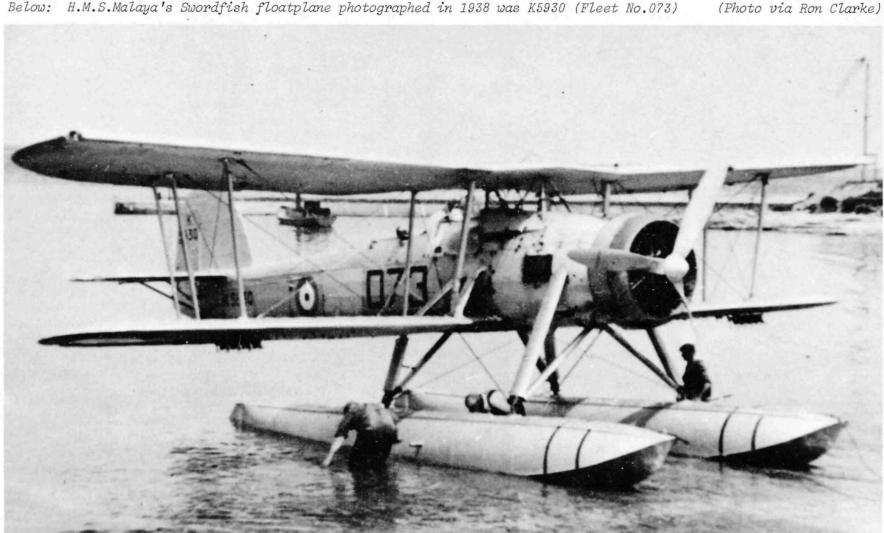

eral historic aircraft which now grace museums, including Yeovilton's FAA Corsair, an Me 163, the RAF Museum's Hoverfly and a Vickers flying bomb. But where did the last-mentioned go? (Photos by Peter M. Corbell)



In the K-register, Hart Trainer K4757 of 7 FTS is shown as SOC 2.4.40. The cause was this forced landing at Keysoe, Beds on 7.3.40 when the pilot apparently forgot to switch on the main tank. Ron Clarke was in charge of the guard (and camera).

In the K-register, Hart Trainer K4757 of 7 FTS is shown as SOC 2.4.40. The cause was this forced landing at Keysoe, Beds on 7.3.40 when the pilot apparently forgot to switch on the main tank. Ron Clarke was in charge of the guard (and camera).





Below: H.M.S.Malaya's Swordfish floatplane photographed in 1938 was K5930 (Fleet No.073)



### ROYAL AIR FORCE TORNADOS

No, not the recent multinational squirt-type airframes but the RB-45C which emanated from North American and entered service as the B-45A Tornado in November 1948.

No RAF serials were issued for Tornados but in 'Air Classics' for November 1974, there appears a photograph showing no less than four in RAF markings with, in the foreground, a line of RAF and USAF personnel.

The aircraft are in natural finish with large fin flashes and the background does not seem to be Sculthorpe, the logical place for any temporary handover. The faint possibility that they were painted up for a film seems to be doomed by the fact that nobody can recall any film (presumably made in the USA) that featured RAF jet bombers, however spurious.

Is it imagination or do we recall som