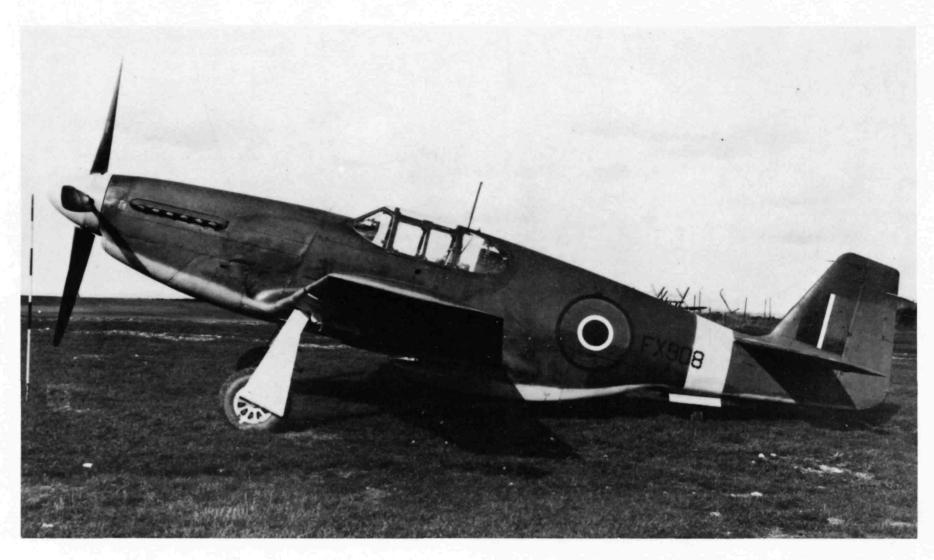

# **MUSTANG III**

In the previous issue of Aeromilitaria, we reviewed the original Allison-powered Mustangs delivered to the Royal Air Force. Development in the U.K. of a Merlin-powered Mustang bore fruit in the appearance of the Mustang III (USAAF P-51B and P-51C) and is described in detail in Air-Britain Digest for August 1970.

Fitment of a Merlin engine into a P-51A did not involve major redesign, the major visible changes being the deletion of nose guns and the removal of the air intake from above the nose to the beard position. The result was a 50 mph increase in top speed and freedom from low-level operations only. Mustang IIIs began to reach Fighter Command squadrons in February 1944 and were used both for low-level ground-attack missions and high-level escort for both No.2 Group's medium bombers and the heavies of the VIIIth Air Force.

Visibility from the Mustang I cockpit was poor and the same canopy was inherited by initial production Mustang IIIs. Bulged Malcolm hoods were later fitted and were also adopted by USAAF P-51Cs but visibility was still inadequate until the arrival of bubble-canopied P-51Ds which were designated Mustang IV by the RAF.