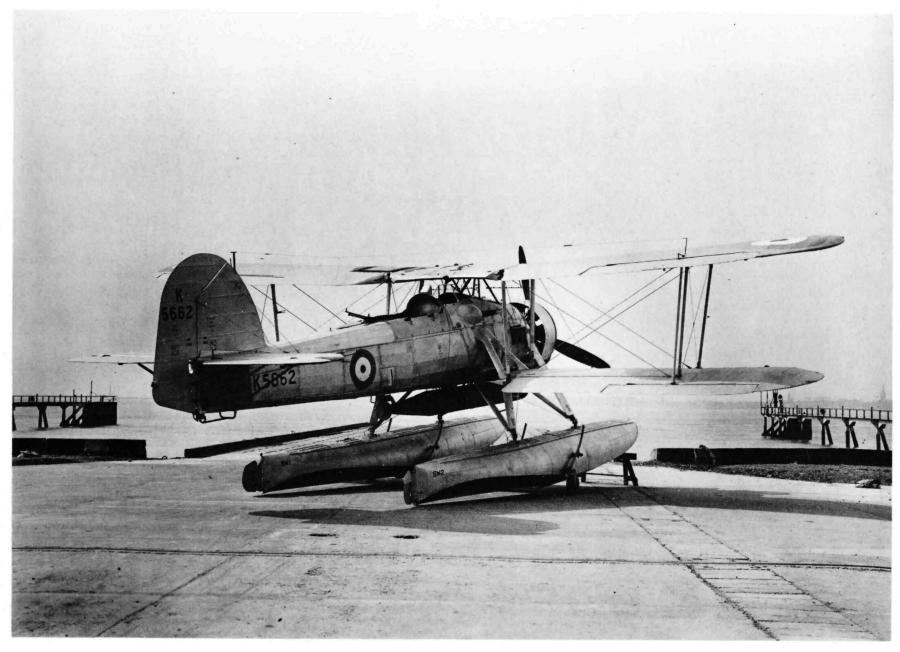

There was just enough room for a few pages on Rocs on floats, not the nicest aircraft in the world to fly.