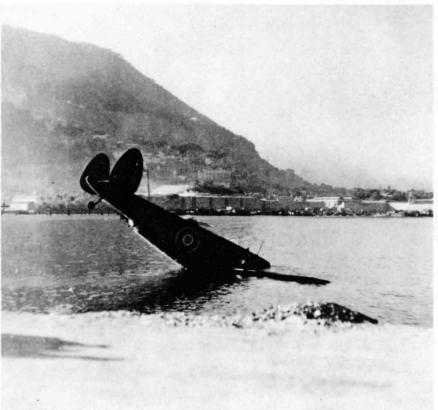

July 1944 and took over No.500's aircraft and tasks and later moving to Malta. No.459 also carried out some night intruder raids.

The task of training crews fell to No.75 OTU at Gianaclis with conversion courses being run at 1 (Middle East) Check and Conversion Unit and No.1330 Conversion Unit.

Some Venturas were converted to transports and flow by communications units. A number of GR aircraft were similarly converted before being transferred to the SAAF and Venturas remained in service with that service for many years after the end of the war. No.27 SAAF began to leave to South Africa in January 1945 while its ground echelon moved to Egypt to re-equip with Warwicks.

In common with many other aircraft, JT896 ended up in Gibraltar Bay after overshooting on 25 August 1944 (SAAF photo)





### VENTURA OPERATIONS

Date

|       |               |                |     |       | VENTURA        |
|-------|---------------|----------------|-----|-------|----------------|
|       | Date          | Target         | A/c | Miss  | Serial         |
| 3 N   | November 1942 | Hengelo        | 3   |       |                |
| 6 N   | November 1942 | Netherlands    |     |       | AE784          |
|       |               | day intruders  | 10  | 3/21  | AE848          |
|       |               |                |     |       | AJ220          |
|       | lovember 1942 | Ghent/Terneuze |     | 1/21  | AE734          |
| 6 D   | December 1942 | Eindhoven      | 47  | 3/21  | AE687          |
|       |               |                |     |       | AE707          |
|       |               |