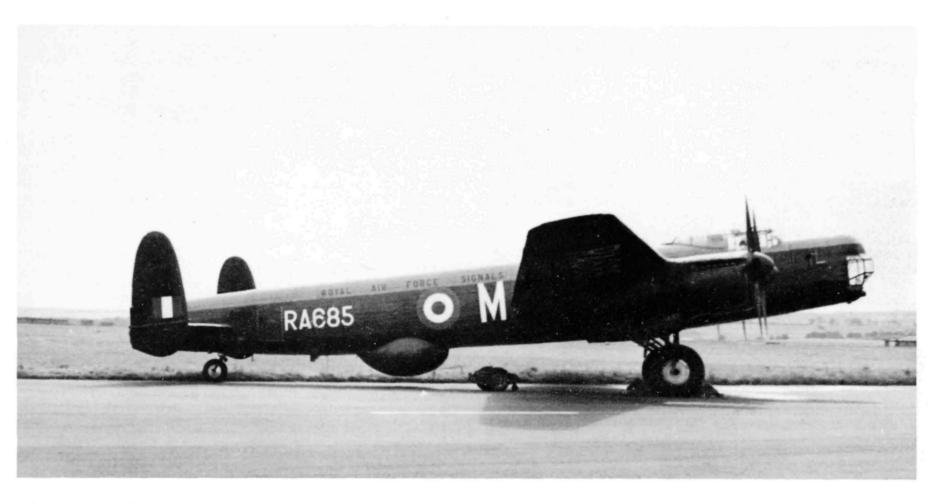

Whitley T4141 of No.3 (Coastal) OTU in an undignified position. We are not saying where but the answer is in 'RAF Aircraft T1000 to T9999' now available from the Sales Dept at £3.00 post free. (RAF Museum photo P.7933)