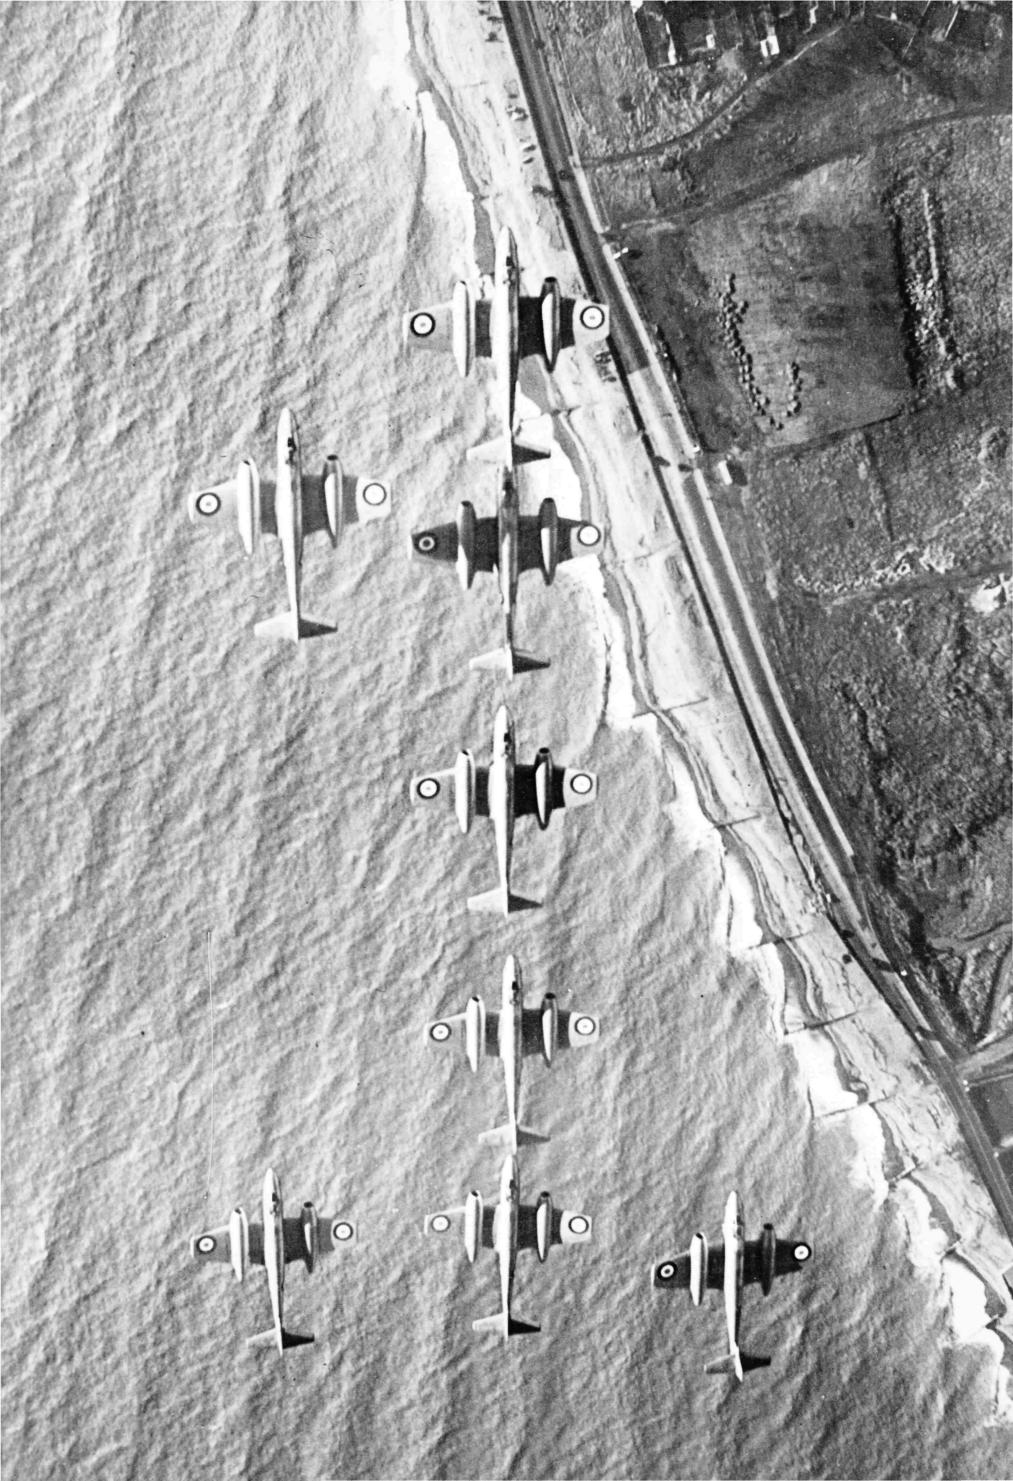

#### HEADING PHOTOGRAPH

This shows Mustang IIIs of No.315 Squadron, although no squadron codes or serial numbers are visible. The date is not known so the location of the photograph remains in doubt.