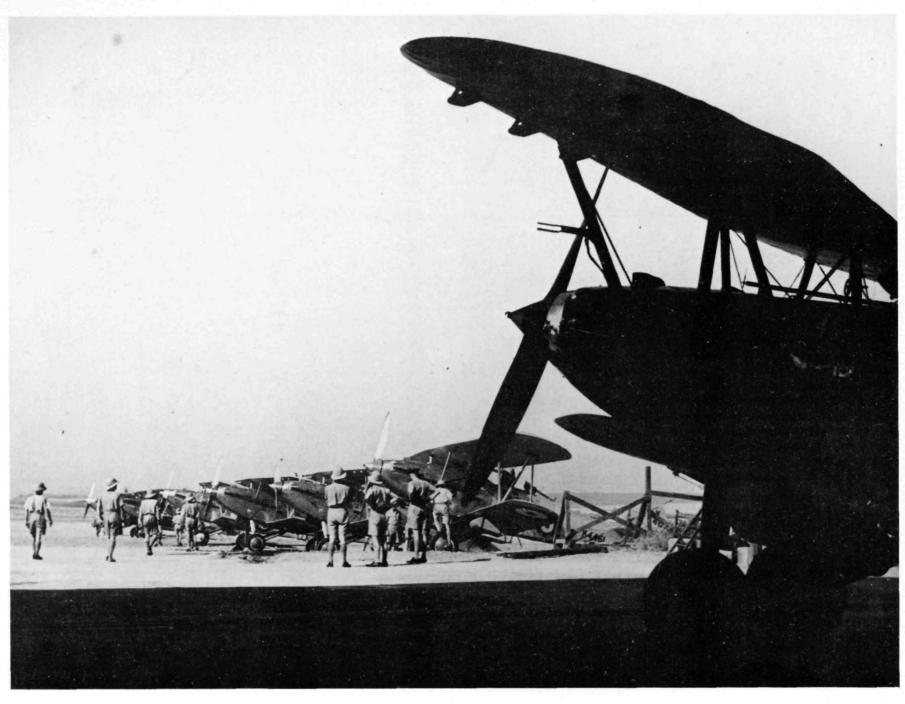

#### HEADING PHOTOGRAPH

This shows Mustang IIIs of No.315 Squadron, although no squadron codes or serial numbers are visible. The date is not known so the location of the photograph remains in doubt.