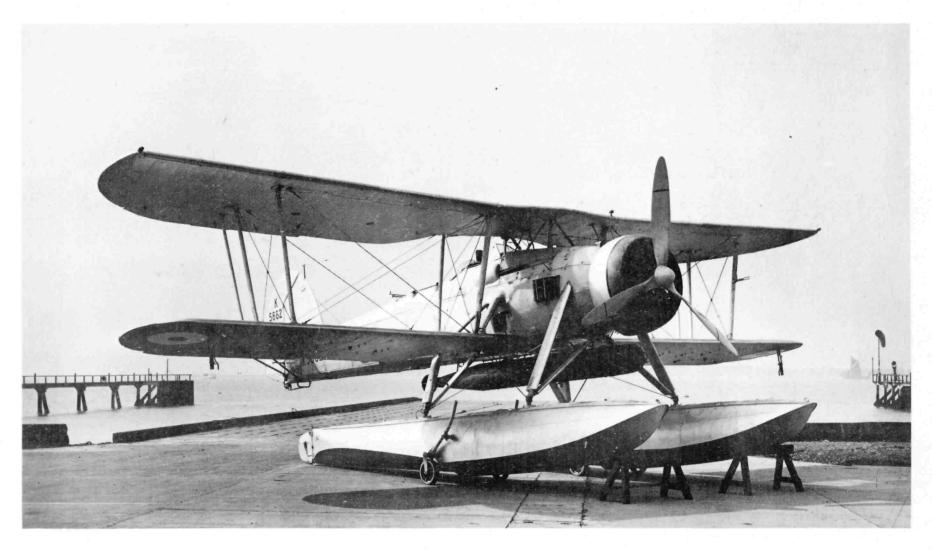

There was just enough room for a few pages on Rocs on floats, not the nicest aircraft in the world to fly.