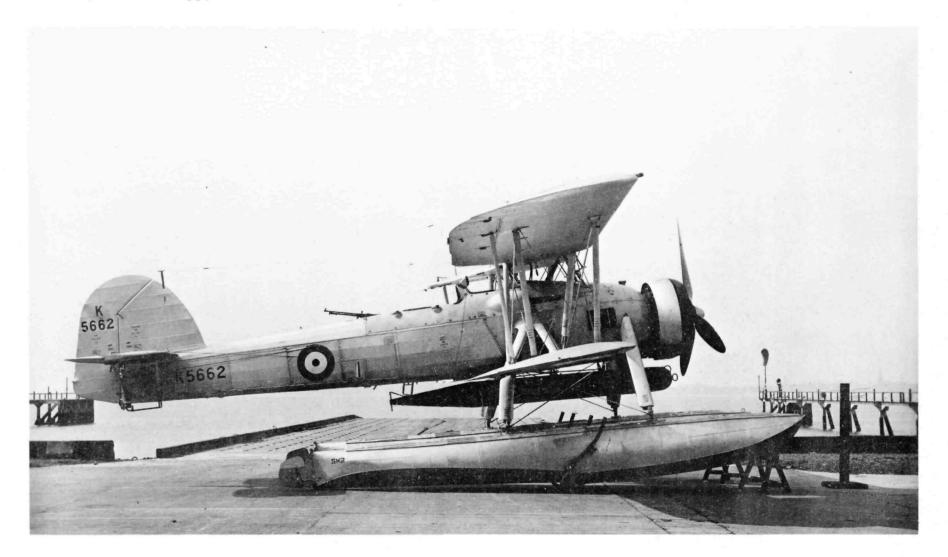

There was just enough room for a few pages on Rocs on floats, not the nicest aircraft in the world to fly.