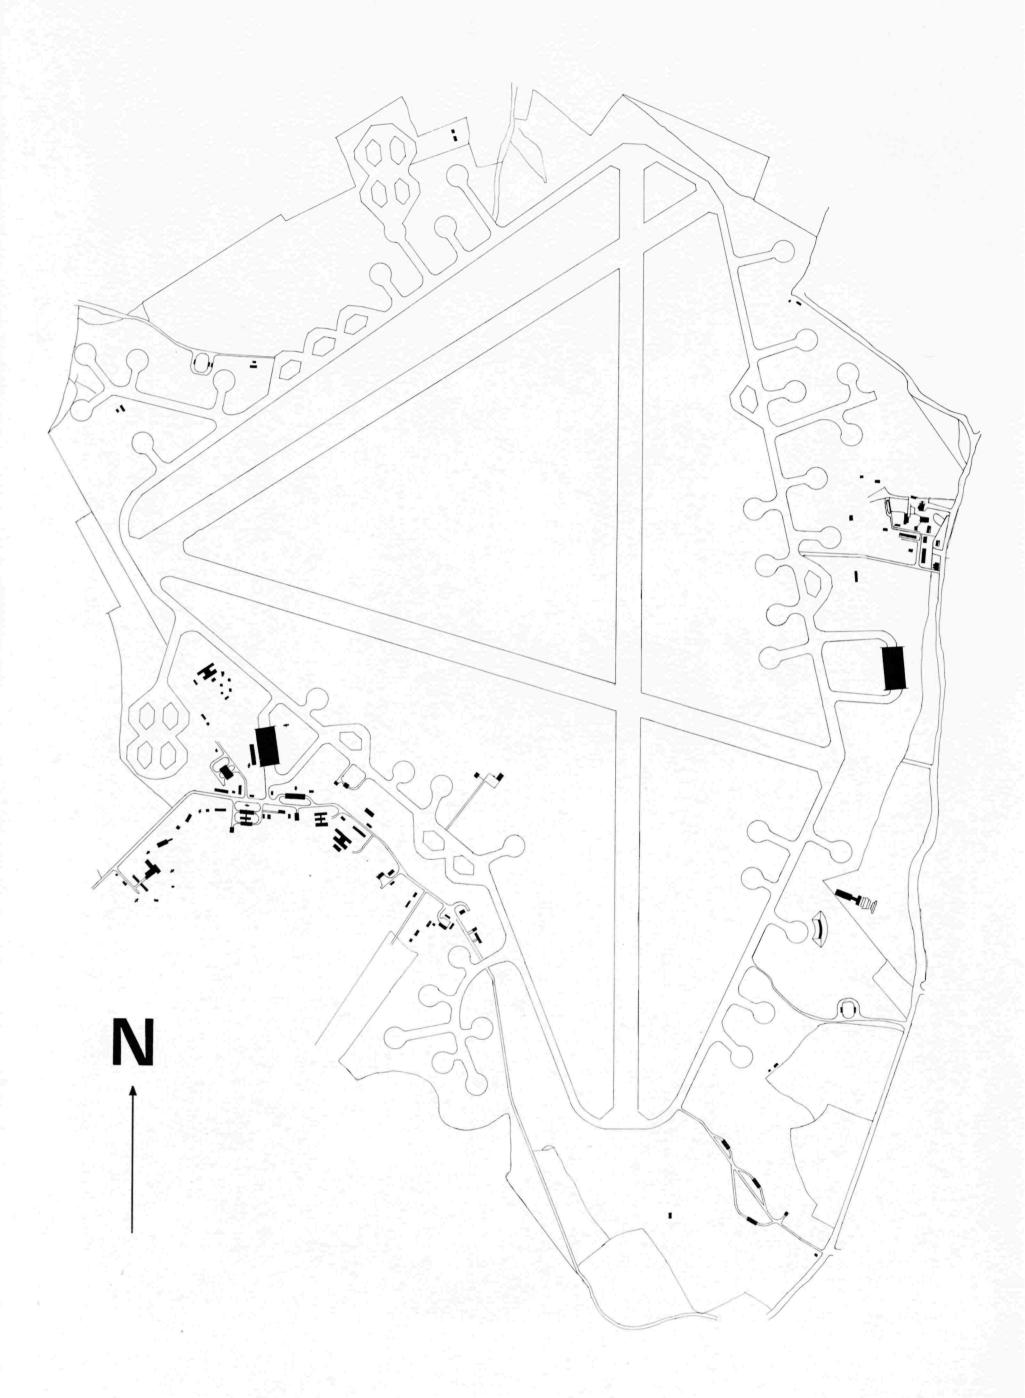

Whitley T4141 of No.3 (Coastal) OTU in an undignified position. We are not saying where but the answer is in 'RAF Aircraft T1000 to T9999' now available from the Sales Dept at £3.00 post free. (RAF Museum photo P.7933)