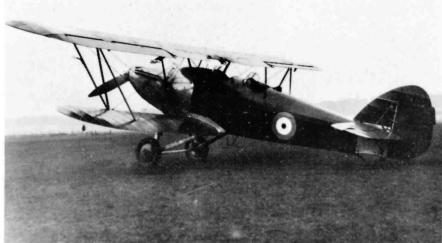

# **MUSTANG III**

In the previous issue of Aeromilitaria, we reviewed the original Allison-powered Mustangs delivered to the Royal Air Force. Development in the U.K. of a Merlin-powered Mustang bore fruit in the appearance of the Mustang III (USAAF P-51B and P-51C) and is described in detail in Air-Britain Digest for August 1970.

Fitment of a Merlin engine into a P-51A did not involve major redesign, the major visible changes being the deletion of nose guns and the removal of the air intake from above the nose to the beard position. The result was a 50 mph increase in top speed and freedom from low-level operations only. Mustang IIIs began to reach Fighter Command squadrons in February 1944 and were used both for low-level ground-attack missions and high-level escort for both No.2 Group's medium bombers and the heavies of the VIIIth Air Force.