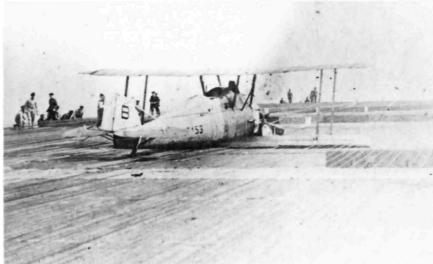

rashed but was repairable. Panther N7486 was not so lucky; after ditching, it sank. H.P.72 trials took place on 18 July; exactly which aircraft this was is unclear as the number quoted cannot be tied up with any H.P.aircraft (while N72 was not built).

When Argus left for a cruise to Scotland on 12 September, her complement consisted of Panthers N7475, N7476, N7479, N7515, N7527, N7535, IIID N9479, Flycatchers N9661, N9679 and N9680 and Bisons N9591, N9596, N9598, N9601 and N9602. The Bisons carried out gunnery spotting for the fleet en route and Argus returned to Portsmouth on 15 November.

She was due for another trip to the Mediterranean early in 1925 and embarked Bisons N9602, N9598, N9601, N9591 and N9595, Fairey IIIDs N9730, N9739, N9740 and N9741 plus two Seagull IIIs, N9642 and







Top: A Panther landing on Argus on 1 April 1921. Note the fore-and-aft arrester wires and the athwart-ships fences. The Panther carries a hydrovane under the nose to prevent nosing over when ditching. The cylinders under the wing roots are deflated flotation bags. (RAF Museum P 1530)

Centre: Panther N7453 'B' splays its undercarriage on landing (RAF Museum P 1528)

Bottom: Flying Officer Hicks prangs his Panther landing on Argus on 2 June 1921 (RAF Museum P 1527)

N9646. Bison N9602 went overside on 30 January but the pilot was rescued. Fairey IIID N9741 crashed outside the breakwater at Gibraltar on 5 March before Argus returned home on 2 April.

On 15 May, she sailed for Invergordon and Rosyth with seven Bisons aboard. No.401 Flight flew on from Leuchars on 2 June while Argus was at