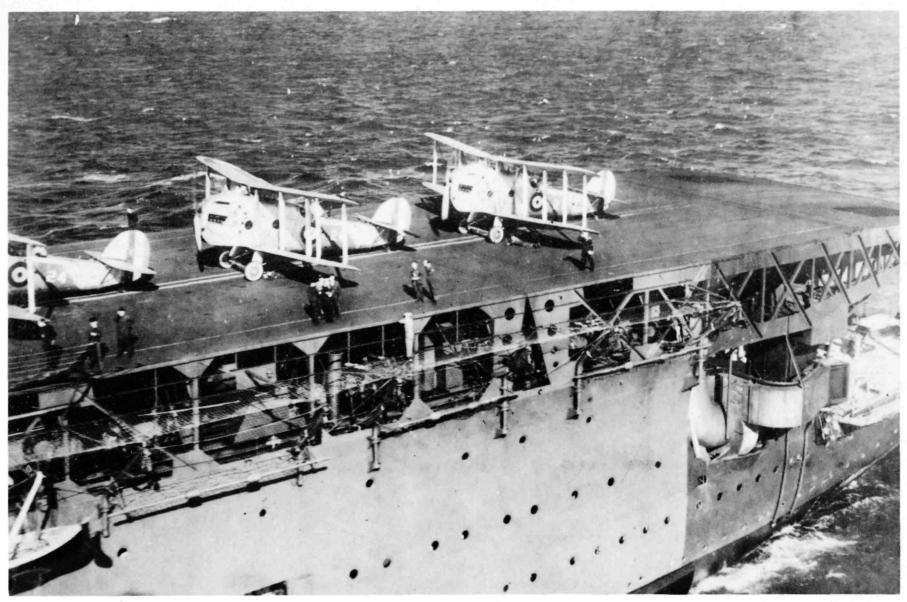

There was just enough room for a few pages on Rocs on floats, not the nicest aircraft in the world to fly.