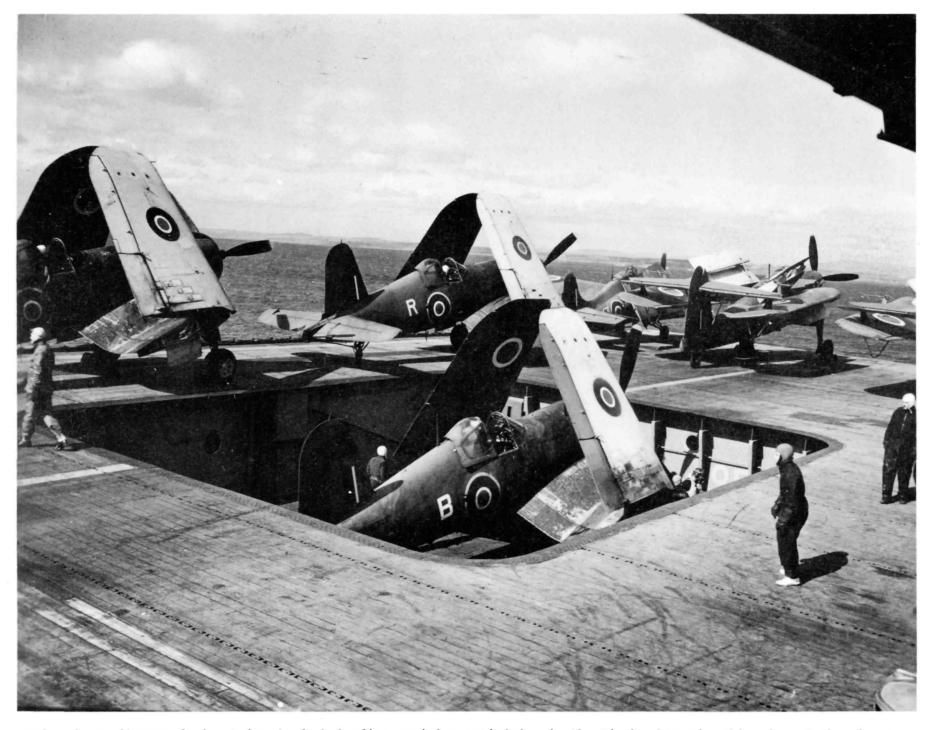

Whitley T4141 of No.3 (Coastal) OTU in an undignified position. We are not saying where but the answer is in 'RAF Aircraft T1000 to T9999' now available from the Sales Dept at £3.00 post free. (RAF Museum photo P.7933)