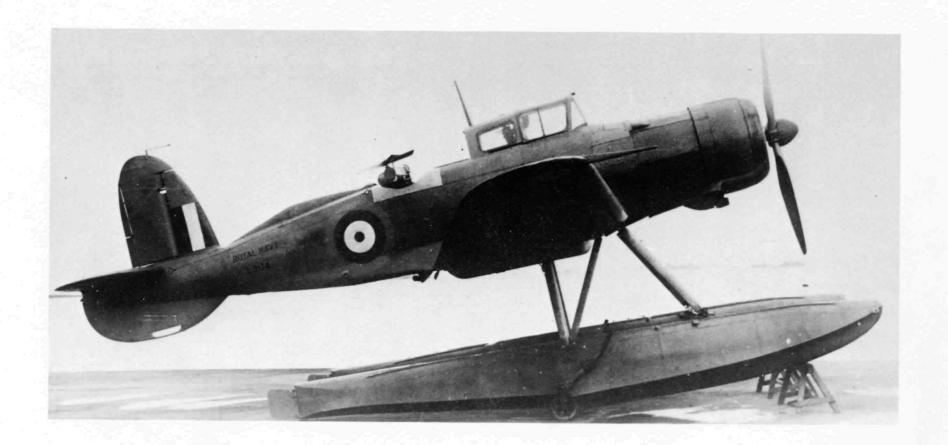

There was just enough room for a few pages on Rocs on floats, not the nicest aircraft in the world to fly.