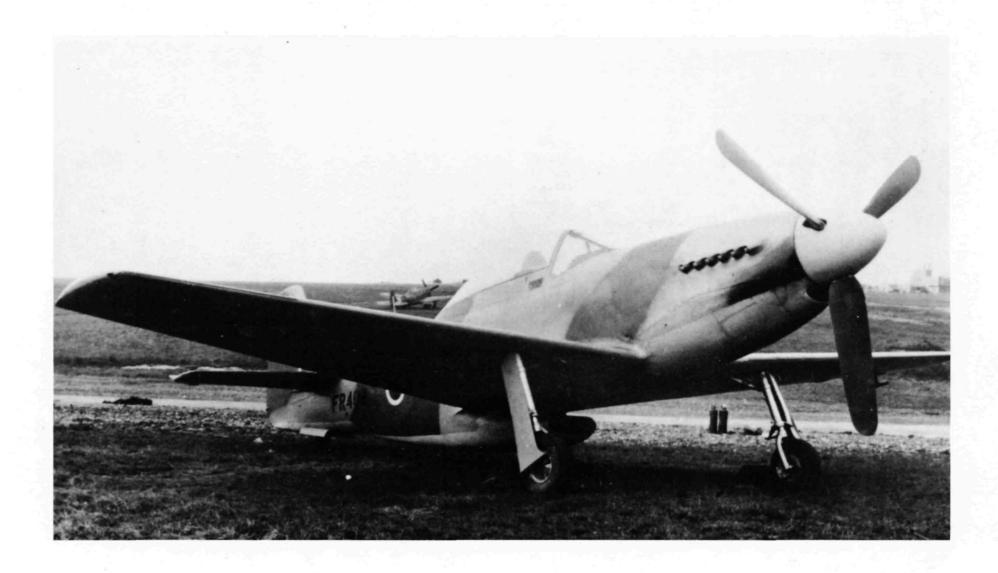

# **MUSTANG III**

In the previous issue of Aeromilitaria, we reviewed the original Allison-powered Mustangs delivered to the Royal Air Force. Development in the U.K. of a Merlin-powered Mustang bore fruit in the appearance of the Mustang III (USAAF P-51B and P-51C) and is described in detail in Air-Britain Digest for August 1970.

Fitment of a Merlin engine into a P-51A did not involve major redesign, the major visible changes being the deletion of nose guns and the removal of the air intake from above the nose to the beard position. The result was a 50 mph increase in top speed and freedom from low-level operations only. Mustang IIIs began to reach Fighter Command squadrons in February 1944 and were used both for low-level ground-attack missions and high-level escort for both No.2 Group's medium bombers and the heavies of the VIIIth Air Force.

Visibility from the Mustang I cockpit was poor and the same canopy was inherited by initial production Mustang IIIs. Bulged Malcolm hoods were later fitted and were also adopted by USAAF P-51Cs but visibility was still inadequate until the arrival of bubble-canopied P-51Ds which were designated Mustang IV by the RAF.