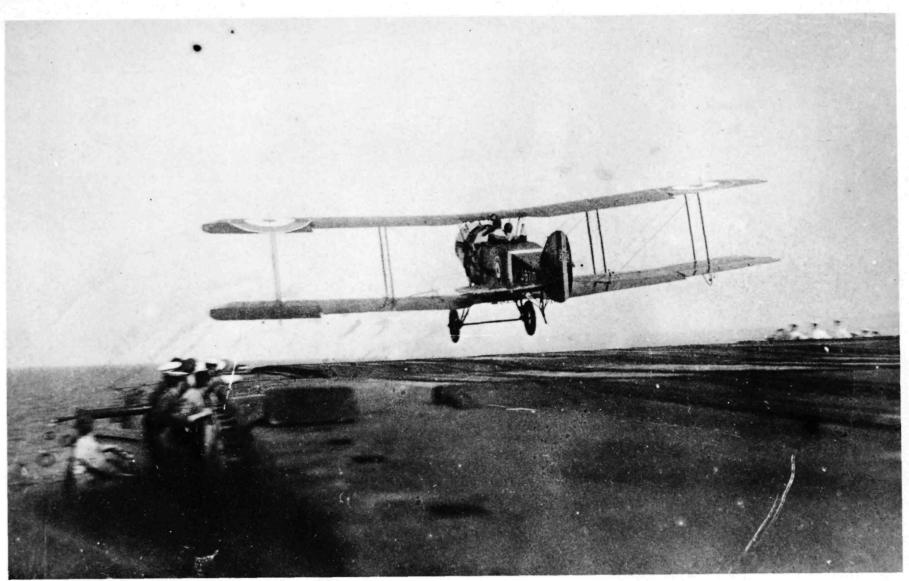

Gloucester (ex-Nieuport) Sparrowhawk on 16 January 1922.

Next day, Argus left for another cruise to the Mediterranean with a complement of Panthers and two Fairey IIIB seaplanes (N2257 and N2258) plus two IIIDs (N9452 and N9456). Eight Panthers appear to have been aboard (N7430, N7469, N7473, N7481, N7482, N7529, N7530 and N7531). N7430 ditched on 24 March but the crew was picked up. Five aircraft were flown off for a dummy torpedo attack on the opposing fleet during exercises and on return to Portsmouth, three seaplanes shadowed the fleet and N7482 and N7469 were launched to intercept. Off the Isle of Wight, nine Cuckoos from Gosport carried out a torpedo attack on the battle squadron.

Cuckoos carried out DLT from June and there were more trials with the Seagull in July, followed by





One of No.4 Squadron's Bristol Fighters takes off from Argus en route to Kilia, Turkey, 11 October 1922

(IWM Q70161)

Bison and Blackburn trials on 22 August. Also trials with a radio-controlled aircraft took place on 31 August.

A crisis blew up in Turkey where the Greeks were being turned out of Asia by Kemal Ataturk's resurgent Turkish army. With political confusion reigning in the region, the former Allies were in a difficult position since they still retained forces on the shores of the Dardanelles to ensure it remaining open as an international waterway. Argus was despatched with Nightjars of No.203 Squadron aboard, arriving off Chanak on 27 September 1922. On 8 October, the seaplane carrier Ark Royal disembarked No.4 Squadron's Bristol Fighters to Argus which sailed on the 11th t