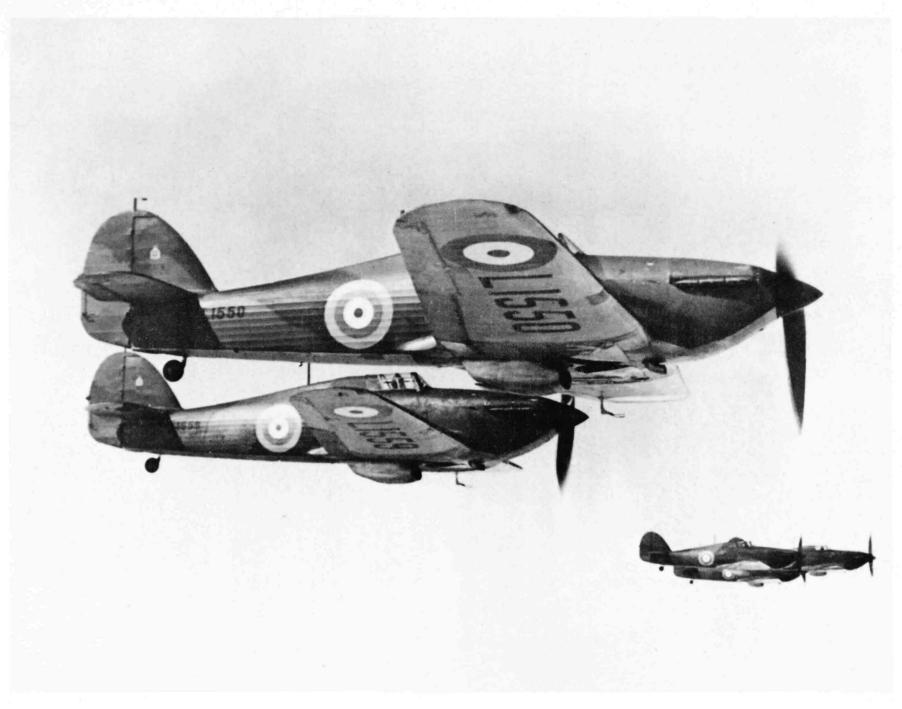

# **MUSTANG III**

In the previous issue of Aeromilitaria, we reviewed the original Allison-powered Mustangs delivered to the Royal Air Force. Development in the U.K. of a Merlin-powered Mustang bore fruit in the appearance of the Mustang III (USAAF P-51B and P-51C) and is described in detail in Air-Britain Digest for August 1970.

Fitment of a Merlin engine into a P-51A did not involve major redesign, the major visible changes being the deletion of nose guns and the removal of the air intake from above the nose to the beard position. The result was a 50 mph increase in top speed and freedom from low-level operations only. Mustang IIIs began to reach Fighter Command squadrons in February 1944 and were used both for low-level ground-attack missions and high-level escort for both No.2 Group's medium bombers and the heavies of the VIIIth Air Force.

Visibility from the Mustang I cockpit was poor and the same canopy was inherited by initial production Mustang IIIs. Bulged Malcolm hoods were later fitted and were also adopted by USAAF P-51Cs but visibility was still inadequate until the arrival of bubble-canopied P-51Ds which were designated Mustang IV by the RAF.