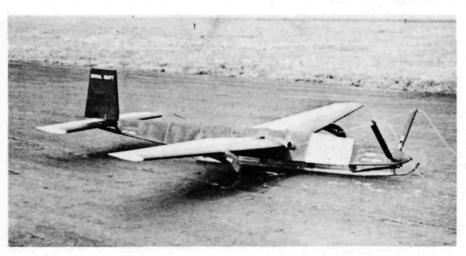

rtising displays towed by civilian aircraft between the wars.

Offering less wind resistance, the glider target was a faster and more realistic object for ships' gunners to take aim at. The obvious choice of contractor was someone in the model aircraft trade and International Model Aircraft Ltd were given a contract to develop glider targets. They began with a series of experiments with small models towed first by cars and later by light aircraft which eventually led to a stable target with a span of eight feet.

The Admiralty in the meantime had decided to go for sixteen- and thirty-two-foot span targets and the bridle tow was modified to permit towing from a bar on the nose which



32 FT. SPAN PRODUCTION GLIDER. TYPE D.



8FT. SPAN EXPERIMENTAL GLIDER.



12 SQ.FT. HICH SPEED TARGET.



16FT SPAN PRODUCTION GLIDER TYPE A.



The eight-foot span glider used skids for take-off and landing which were found to be inefficient compared to wheels

gave improved longitudinal stability and improved general handling considerably. The original skid undercarriage was replaced in the larger gliders by wheels, the 32-footer having pairs in tandem for the main undercarriage with a single nose wheel. The 16-foot target flew first and trials took place during the autumn of 1943.

Five prototype 32-foot gliders were built for similar trials and were made of wood but the production examples were built of mild steel plate and was tested in March 1944. The Navy began acceptance trials in July of the same year.

A major problem with towed gliders was to attain stability with the minimum of m