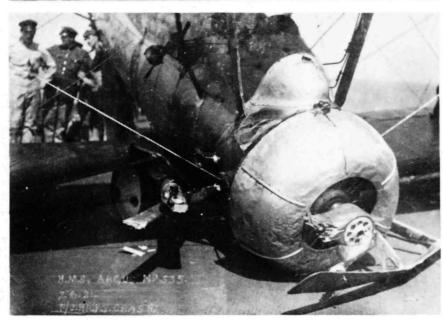

There was just enough room for a few pages on Rocs on floats, not the nicest aircraft in the world to fly.