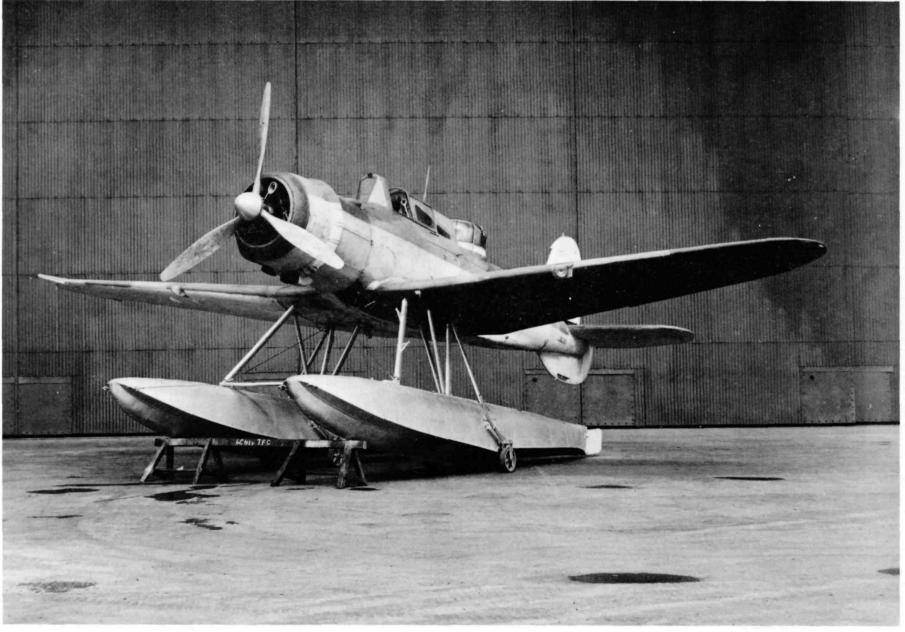

There was just enough room for a few pages on Rocs on floats, not the nicest aircraft in the world to fly.