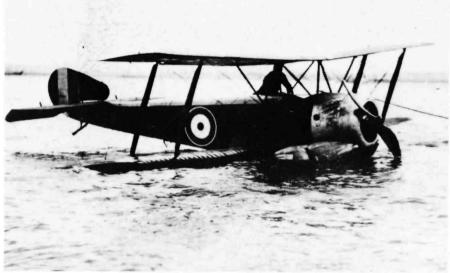

There was just enough room for a few pages on Rocs on floats, not the nicest aircraft in the world to fly.