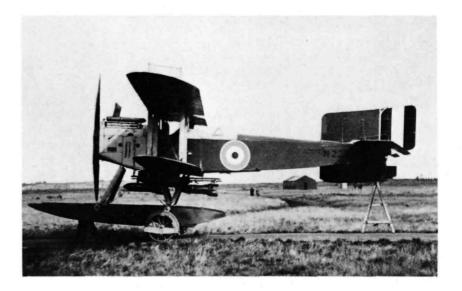

There was just enough room for a few pages on Rocs on floats, not the nicest aircraft in the world to fly.