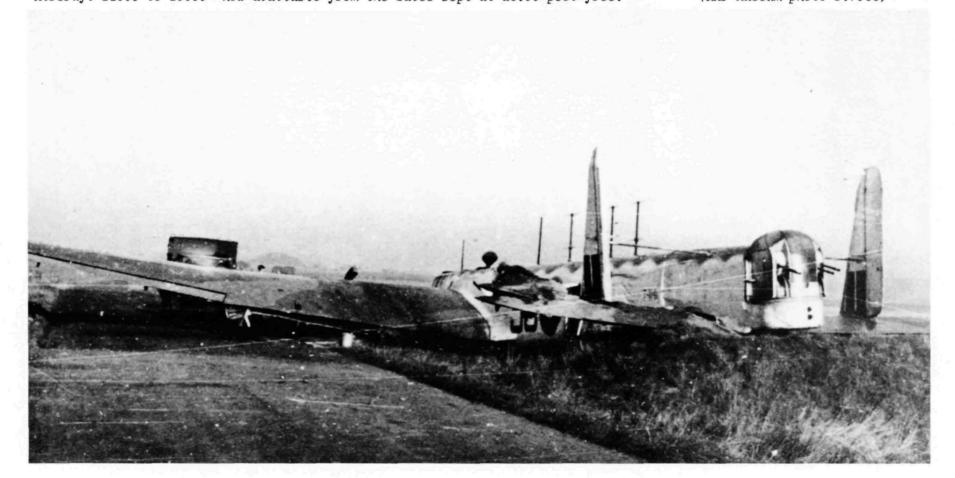

#### HEADING PHOTOGRAPH

This shows Mustang IIIs of No.315 Squadron, although no squadron codes or serial numbers are visible. The date is not known so the location of the photograph remains in doubt.