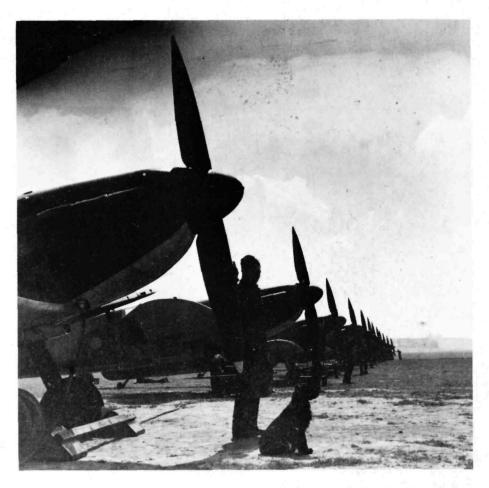

#### HEADING PHOTOGRAPH

This shows Mustang IIIs of No.315 Squadron, although no squadron codes or serial numbers are visible. The date is not known so the location of the photograph remains in doubt.