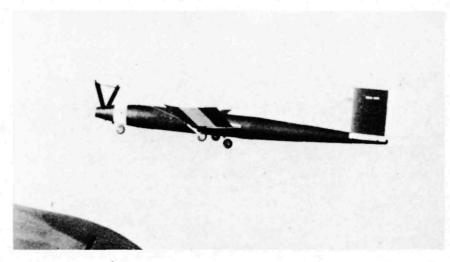

aced in the larger gliders by wheels, the 32-footer having pairs in tandem for the main undercarriage with a single nose wheel. The 16-foot target flew first and trials took place during the autumn of 1943.

Five prototype 32-foot gliders were built for similar trials and were made of wood but the production examples were built of mild steel plate and was tested in March 1944. The Navy began acceptance trials in July of the same year.

A major problem with towed gliders was to attain stability with the minimum of movable trimming surfaces and servos but these problems were solved and the production glider had fixed wing and tail surfaces and was simple and robust. The finalised towing method was to fix a bridle tow from the ends of the

A 32-foot target glider in flight behind a Martinet



tow-bar.

On take-off, the tug became airborne first and the cable angle pulled the glider off the ground. Unlike troop-carrying gliders, normal towing was with the glider lower than the tug. Once airborne, the tow line was paid out to ensure some measure of safety for the tug when trainee gunners began blasting off ordnance.

If the target survived, the tow line was reduced to the same length as at take-off and the tug made its approach at 400 ft/min until the glider touched down when an automatic cable release activated. If this failed, the tug could cut itself loose and climb away.

Experiments were carried out for carrier use!

Three-view plan of the production 32-foot target glider



32 FT. SPAN PRODUCTION GLIDER (TYPE 'D')

### PICTURE PAGE







Three photographs on this page fo