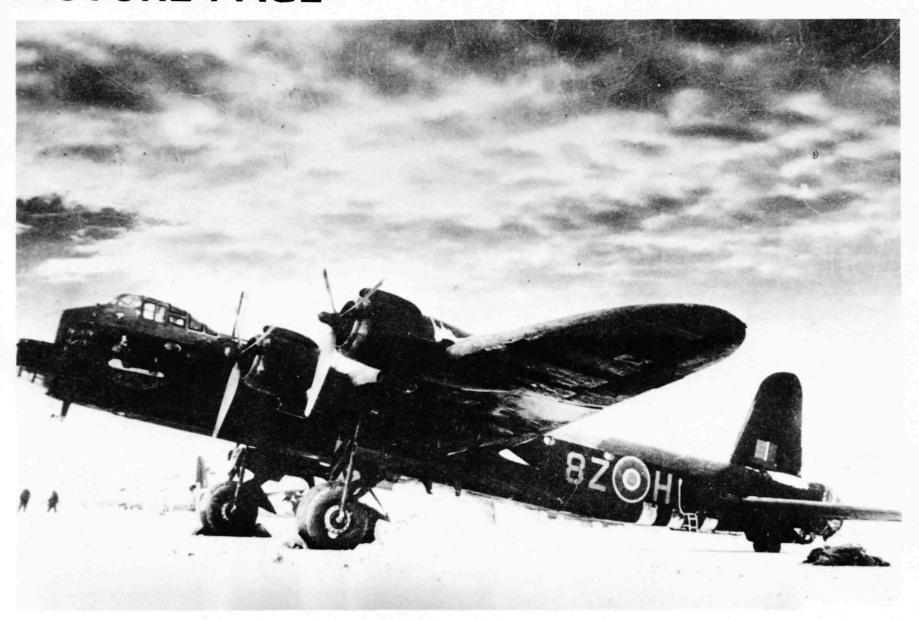

Whitley T4141 of No.3 (Coastal) OTU in an undignified position. We are not saying where but the answer is in 'RAF Aircraft T1000 to T9999' now available from the Sales Dept at £3.00 post free. (RAF Museum photo P.7933)