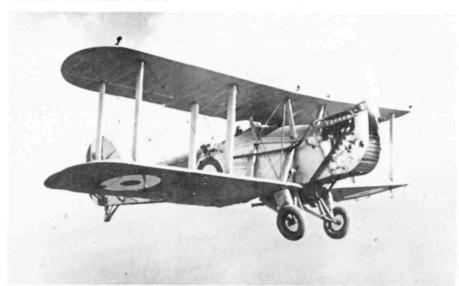

#### HEADING PHOTOGRAPH

This shows Mustang IIIs of No.315 Squadron, although no squadron codes or serial numbers are visible. The date is not known so the location of the photograph remains in doubt.