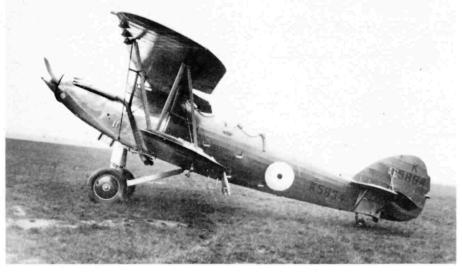

There was just enough room for a few pages on Rocs on floats, not the nicest aircraft in the world to fly.